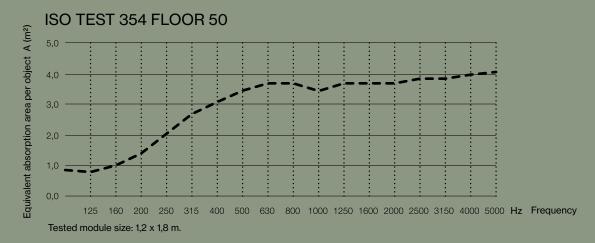

### KURAGE



### SPECIFICATIONS



The cover has elastics sewn on, ensuring a constant tightening of the fabric.

Cover is detachable and can be dry-cleaned.

Possibility for printed as well as plain textiles.

Visible frame of extruded aluminium.

Acoustic core of stone wool/mineral wool made from natural minerals.

Thickness: 54 mm.

standard height: 120, 140, 160, 180, 200 cm

In addition to standard dimensions we also supply special dimensions.

### KURAGE

## ACOUSTIC PROPERTIES



#### KURAGE

### ACCESSORIES 1/2





Rounded adjustable foot article no. 5121 Rounded foot article no. 5120



Rounded adjustable foot article no. 5121



Rounded foot article no. 5120



Rounded adjustable foot article no. 5121

## KURAGE

## ACCESSORIES 2/2



Rounded foot with wheels article no. 5122



Adjustable connecting foot article no. 5125



Rounded foot with wheels article no. 5122



Adjustable connecting foot article no. 5125



Rounded foot with wheels article no. 5122



Adjustable connecting foot article no. 5125

### KURAGE