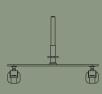

## ACCESSORIES 2/2

Rounded foot with wheels article no. 5122

Adjustable connecting foot article no. 5125

Rounded foot with wheels article no. 5122

Adjustable connecting foot article no. 5125

Rounded foot with wheels article no. 5122