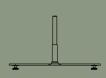

### KURAGE



### SPECIFICATIONS



The cover has elastics sewn on, ensuring a constant tightening of the fabric.

Cover is detachable and can be dry-cleaned.

Possibility for printed as well as plain textiles.

Visible frame of extruded aluminium.

Acoustic core of stone wool/mineral wool made from natural minerals.

Thickness: 54 mm.

standard height: 120, 140, 160, 180, 200 cm

In addition to standard dimensions we also supply special dimensions.

### KURAGE

## ACOUSTIC PROPERTIES



#### KURAGE

### ACCESSORIES 1/2





Rounded adjustable foot article no. 5121 Rounded foot article no. 5120



Rounded adjustable foot article no. 5121



Rounded foot article no. 5120



Rounded adjustable foot article no. 5121

## KURAGE

## ACCESSORIES 2/2



Rounded foot with wheels article no. 5122



Adjustable connecting foot article no. 5125



Rounded foot with wheels article no. 5122



Adjustable connecting foot article no. 5125



Rounded foot with wheels article no. 5122



Adjustable connecting foot article no. 5125

### KURAGE