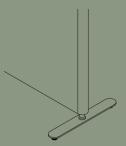

### ACCESSORIES 1/2

Rounded adjustable foot article no. 5121 Rounded foot article no. 5120

Rounded adjustable foot article no. 5121

Rounded foot article no. 5120

Rounded adjustable foot article no. 5121