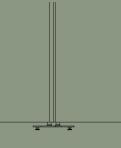

### ACCESSORIES 1/2

Rounded adjustable foot article no. 5121 Rounded foot article no. 5120

Rounded adjustable foot article no. 5121

Rounded foot article no. 5120

Rounded adjustable foot article no. 5121