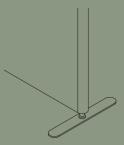

### ACCESSORIES 1/2

Rounded adjustable foot article no. 5121 Rounded foot article no. 5120

Rounded adjustable foot article no. 5121

Rounded foot article no. 5120

Rounded adjustable foot article no. 5121