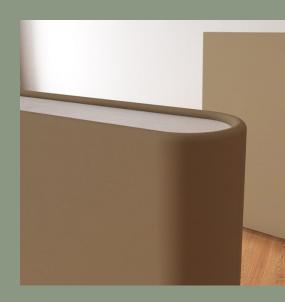

### SPECIFICATIONS

The cover has elastics sewn on, ensuring a constant tightening of the fabric.

Cover is detachable and can be dry-cleaned.

Possibility for printed as well as plain textiles.

Visible frame of extruded aluminium.

Acoustic core of stone wool/mineral wool made from natural minerals.

Thickness: 54 mm.

standard height: 120, 140, 160, 180, 200 cm

In addition to standard dimensions we also supply special dimensions.