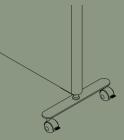

## ACCESSORIES 2/2

Rounded foot with wheels article no. 5122

Adjustable connecting foot article no. 5125

Rounded foot with wheels article no. 5122

Adjustable connecting foot article no. 5125

Rounded foot with wheels article no. 5122

Adjustable connecting foot article no. 5125