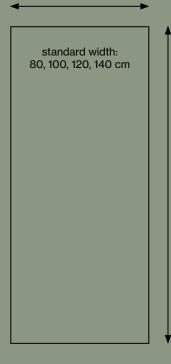

Acoustic core of stone wool/mineral wool made from natural minerals.

Thickness: 54 mm.

standard height: 120, 140, 160, 180, 200 cm

In addition to standard dimensions we also supply special dimensions.