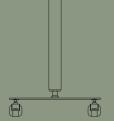

## ACCESSORIES 2/2

Rounded foot with wheels article no. 5122

Adjustable connecting foot article no. 5125

Rounded foot with wheels article no. 5122

Adjustable connecting foot article no. 5125

Rounded foot with wheels article no. 5122