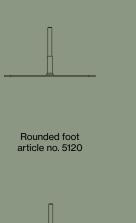

### ACCESSORIES 1/2

Rounded adjustable foot article no. 5121 Rounded foot article no. 5120

Rounded adjustable foot article no. 5121

Rounded foot article no. 5120

Rounded adjustable foot article no. 5121