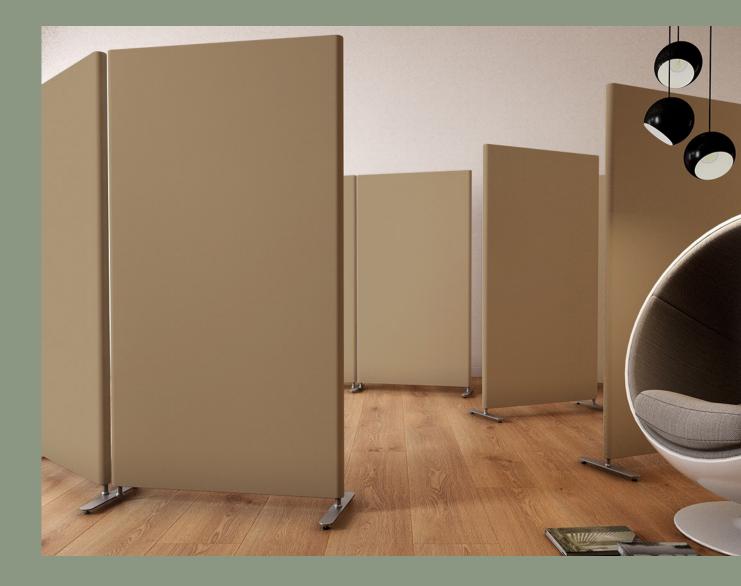

### KURAGE

### SPECIFICATIONS

The cover has elastics sewn on, ensuring a constant tightening of the fabric.

Cover is detachable and can be dry-cleaned.

Possibility for printed as well as plain textiles.

Visible frame of extruded aluminium.

Acoustic core of stone wool/mineral wool made from natural minerals.

Thickness: 54 mm.

standard height: 120, 140, 160, 180, 200 cm

In addition to standard dimensions we also supply special dimensions.