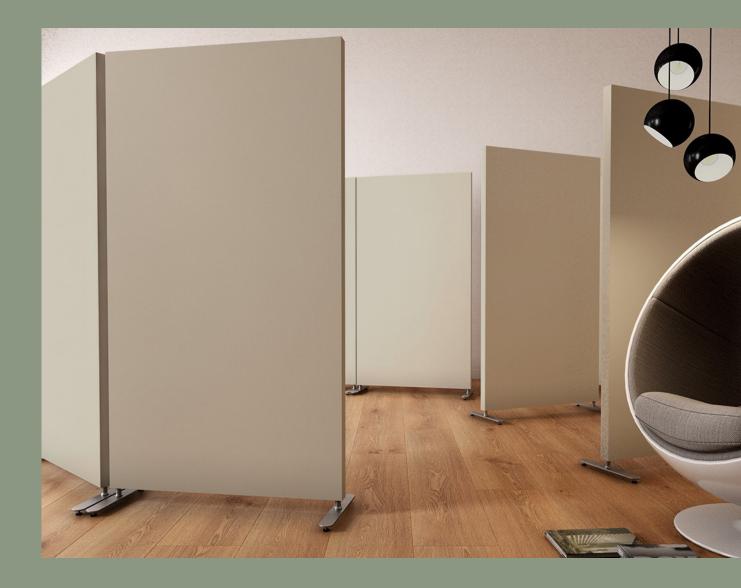

#### SPECIFICATIONS

The cover has elastics sewn on, ensuring a constant tightening of the fabric.

Cover is detachable and can be dry-cleaned.

Possibility for printed as well as plain textiles.

Visible frame of extruded aluminium.

Acoustic core of stone wool/mineral wool made from natural minerals.

Thickness: 54 mm.

standard height: 120, 140, 160, 180, 200 cm

In addition to standard dimensions we also supply special dimensions.