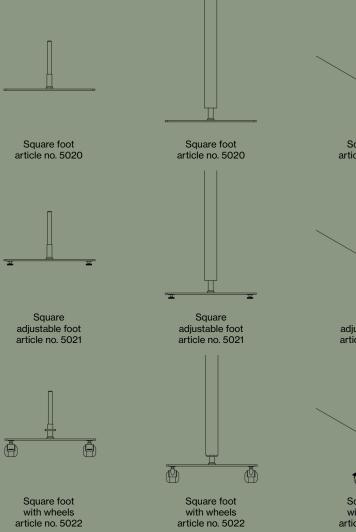

### ACCESSORIES

Square foot article no. 5020

Square adjustable foot article no. 5021

Square foot with wheels article no. 5022

www.kurage.com