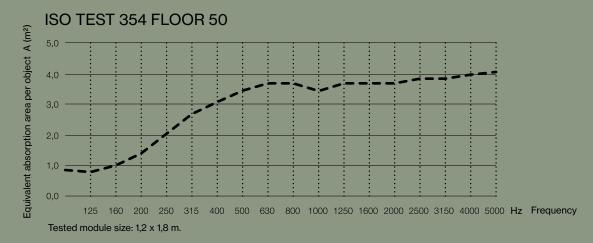

#### KURAGE

#### SPECIFICATIONS



The cover has elastics sewn on, ensuring a constant tightening of the fabric.

Cover is detachable and can be dry-cleaned.

Possibility for printed as well as plain textiles.

Visible frame of extruded aluminium.

Acoustic core of stone wool/mineral wool made from natural minerals.

Thickness: 54 mm.

standard height: 120, 140, 160, 180, 200 cm

In addition to standard dimensions we also supply special dimensions.

#### KURAGE

### ACOUSTIC PROPERTIES



#### KURAGE

www.kurage.com

### ACCESSORIES





Square foot article no. 5020



Square adjustable foot article no. 5021



Square foot with wheels article no. 5022



www.kurage.com