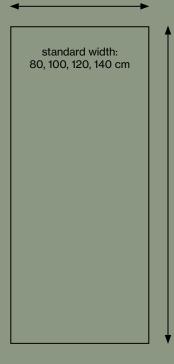

Acoustic core of stone wool/mineral wool made from natural minerals.

Thickness: 54 mm.

standard height: 120, 140, 160, 180, 200 cm

In addition to standard dimensions we also supply special dimensions.