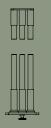

#### **SPECIFICATIONS**

Booths are supplied in various combination possibilities, all with a height of 140-155 cm.

The cover has elastics sewn on, ensuring a constant tightening of the fabric.

Cover is detachable and can be dry-cleaned.

Possibility for printed as well as plain textiles.

Visible frame of extruded aluminium.

Acoustic core of stone wool/mineral wool made from natural minerals.

Thickness: 54 mm.

In addition to standard dimensions we also supply special dimensions.

KURAGE

### **COMBINATIONS**



Type A



Type C



Type B



Type D



Type E

#### **ACOUSTIC PROPERTIES**



### **ACCESSORIES 1/2**



Adjustable foot article no. 5220



Connecting bracket article no. 5221



Connecting bracket article no. 5222



Adjustable foot article no. 5220



Connecting bracket article no. 5221



Connecting bracket article no. 5222



Adjustable foot article no. 5220



Connecting bracket article no. 5221



Connecting bracket article no. 5222

### **ACCESSORIES 2/2**



Connecting bracket article no. 5223



Connecting bracket article no. 5224



Square adjustable foot article no. 5021



Connecting bracket article no. 5223



Connecting bracket article no. 5224



Connecting bracket article no. 5223



Connecting bracket article no. 5224



Square adjustable foot article no. 5021