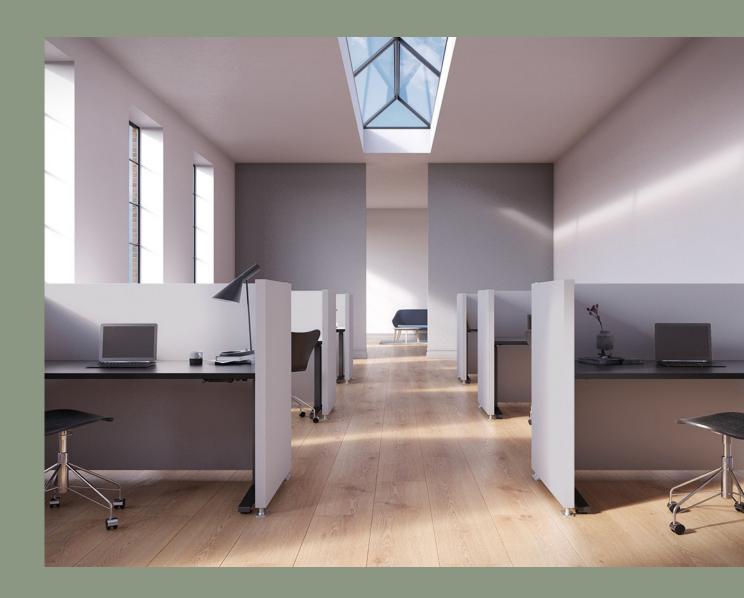

#### **SPECIFICATIONS**

Booths are supplied in various combination possibilities, all with a height of 140-155 cm.

The cover has elastics sewn on, ensuring a constant tightening of the fabric.

Cover is detachable and can be dry-cleaned.

Possibility for printed as well as plain textiles.

Visible frame of extruded aluminium.

Acoustic core of stone wool/mineral wool made from natural minerals.

Thickness: 54 mm.

In addition to standard dimensions we also supply special dimensions.