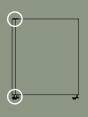

### **ACCESSORIES 1/2**

Adjustable foot article no. 5220

Connecting bracket article no. 5221

Connecting bracket article no. 5222

Adjustable foot article no. 5220

Connecting bracket article no. 5221

Connecting bracket article no. 5222

Adjustable foot article no. 5220

Connecting bracket article no. 5221

Connecting bracket article no. 5222