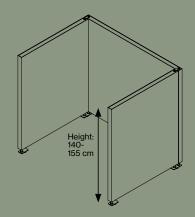

### **COMBINATIONS**

Type A

Type C

Type B

Type D

Type E

#### **SPECIFICATIONS**

Booths are supplied in various combination possibilities, all with a height of 140-155 cm.

The cover has elastics sewn on, ensuring a constant tightening of the fabric.

Cover is detachable and can be dry-cleaned.