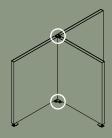

#### **SPECIFICATIONS**

Booths are supplied in various combination possibilities, all with a height of 140-155 cm.

The cover has elastics sewn on, ensuring a constant tightening of the fabric.

Cover is detachable and can be dry-cleaned.

Possibility for printed as well as plain textiles.

Visible frame of extruded aluminium.

Acoustic core of stone wool/mineral wool made from natural minerals.

Thickness: 54 mm.

In addition to standard dimensions we also supply special dimensions.

### **COMBINATIONS**

Type A

Type C

Type B

Type D

Type E