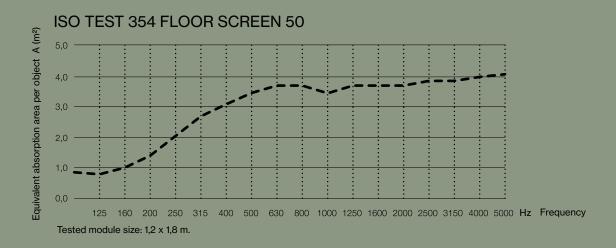

#### **SPECIFICATIONS**

Booths are supplied in various combination possibilities, all with a height of 140-155 cm.

The cover has elastics sewn on, ensuring a constant tightening of the fabric.

Cover is detachable and can be dry-cleaned.

Possibility for printed as well as plain textiles.

Visible frame of extruded aluminium.

Acoustic core of stone wool/mineral wool made from natural minerals.

Thickness: 54 mm.

In addition to standard dimensions we also supply special dimensions.

KURAGE

### **COMBINATIONS**



Type A



Type C



Type B



Type D



Type E

#### **ACOUSTIC PROPERTIES**



### **ACCESSORIES 1/2**



Adjustable foot article no. 5220



Connecting bracket article no. 5221



Connecting bracket article no. 5222



Adjustable foot article no. 5220



Connecting bracket article no. 5221



Connecting bracket article no. 5222



Adjustable foot article no. 5220



Connecting bracket article no. 5221



Connecting bracket article no. 5222

### **ACCESSORIES 2/2**



Connecting bracket article no. 5223



Connecting bracket article no. 5224



Square adjustable foot article no. 5021



Connecting bracket article no. 5223



Connecting bracket article no. 5224



Connecting bracket article no. 5223



Connecting bracket article no. 5224



Square adjustable foot article no. 5021