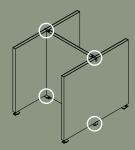

o standard dimensions we also supply special dimensions.

KURAGE

### **COMBINATIONS**



Type A



Type C



Type B



Type D



Type E

#### **ACOUSTIC PROPERTIES**



### **ACCESSORIES 1/2**



Adjustable foot article no. 5220



Connecting bracket article no. 5221



Connecting bracket article no. 5222



Adjustable foot article no. 5220



Connecting bracket article no. 5221



Connecting bracket article no. 5222



Adjustable foot article no. 5220



Connecting bracket article no. 5221



Connecting bracket article no. 5222

### **ACCESSORIES 2/2**



Connecting bracket article no. 5223



Connecting bracket article no. 5224



Square adjustable foot article no. 5021



Connecting bracket article no. 5223



Connecting bracket article no. 5224



Connecting bracket article no. 5223



Connecting bracket article no. 5224



Square adjustable foot article no. 5021