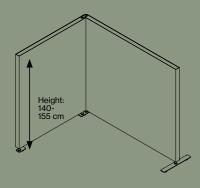

### **COMBINATIONS**

Type A

Type C

Type B

Type D

Type E

#### **SPECIFICATIONS**

Booths are supplied in various combination possibilities, all with a height of 140-155 cm.

The cover has elastics sewn on, ensuring a constant tightening of the fabric.

Cover is detachable and can be dry-cleaned.