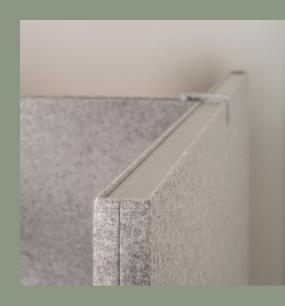

#### **SPECIFICATIONS**

Booths are supplied in various combination possibilities, all with a height of 140-155 cm.

The cover has elastics sewn on, ensuring a constant tightening of the fabric.

Cover is detachable and can be dry-cleaned.

Possibility for printed as well as plain textiles.

Visible frame of extruded aluminium.

Acoustic core of stone wool/mineral wool made from natural minerals.

Thickness: 54 mm.

In addition to standard dimensions we also supply special dimensions.