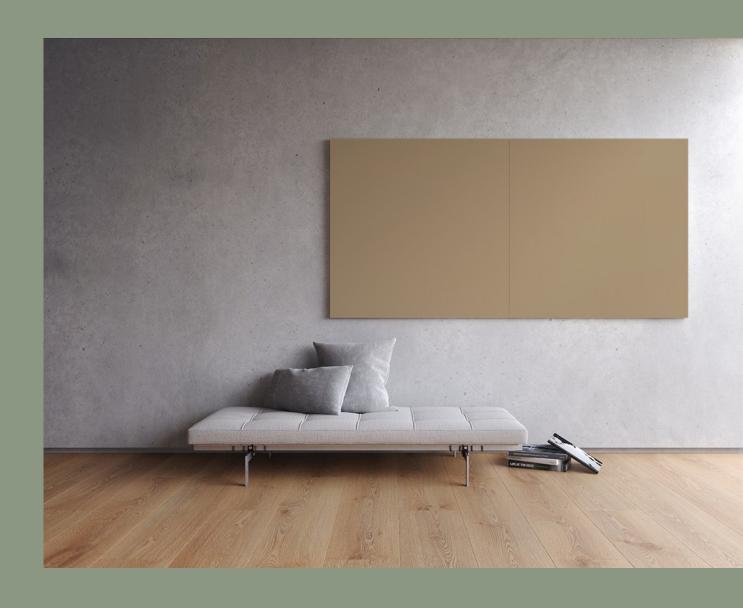

#### **SPECIFICATIONS**

The cover has elastics sewn on, ensuring a constant tightening of the fabric.

Cover is detachable and can be dry-cleaned.

Possibility for printed as well as plain textiles.

Frame of extruded aluminium is concealed under the fabric.

Acoustic core of stone wool/mineral wool made from natural minerals.

Thickness: 31 mm.

In addition to standard dimensions we also supply special dimensions.