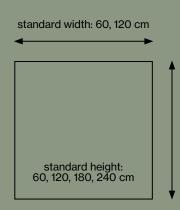

Acoustic core of stone wool/mineral wool made from natural minerals.

Thickness: 31 mm.

In addition to standard dimensions we also supply special dimensions.