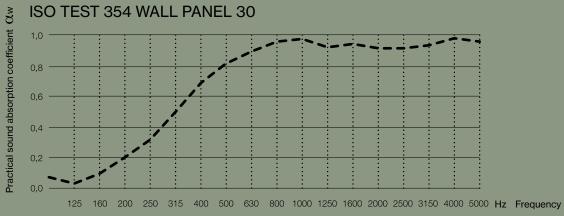

#### **SPECIFICATIONS**



The cover has elastics sewn on, ensuring a constant tightening of the fabric.

Cover is detachable and can be dry-cleaned.

Possibility for printed as well as plain textiles.

Frame of extruded aluminium is concealed under the fabric.

Acoustic core of stone wool/mineral wool made from natural minerals.

Thickness: 31 mm.

In addition to standard dimensions we also supply special dimensions.

### **ACOUSTIC PROPERTIES**



### **ACCESSORIES**



Mounting rail article no. 3000



Bottom bracket article no. 3001



Mounting rail article no. 3000



Bottom bracket article no. 3001



Mounting rail article no. 3000



Bottom bracket article no. 3001