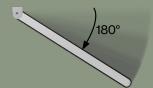

# WALL PANEL 50 MOTION



KURAGE

## WALL PANEL 50 MOTION



### **SPECIFICATIONS**



The cover has elastics sewn on, ensuring a constant tightening of the fabric.

Cover is detachable and can be dry-cleaned.

Possibility for printed as well as plain textiles.

Visible frame of extruded aluminium.

Acoustic core of stone wool/mineral wool made from natural minerals.

Thickness: 54 mm.

In addition to standard dimensions we also supply special dimensions.



### WALL PANEL 50 MOTION

### **ACOUSTIC PROPERTIES**

#### ISO TEST 354 WALL PANELS 50 (MOTION CLOSED)



Practical sound absorption coefficient according to ISO 11654 (X,w =1,0 absorption class: A

#### ISO TEST 354 FLOOR 50 (MOTION OPEN)



KURAGE www.kurage.com

## WALL PANEL 50 MOTION

### **ACCESSORIES**



Wall bracket article no. 5010



Wall bracket article no. 5010



Wall bracket article no. 5010