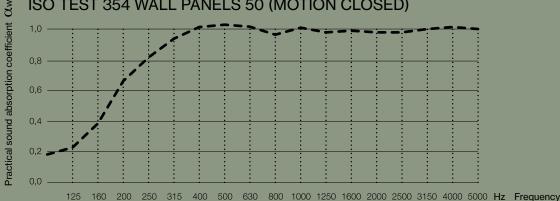

#### ISO TEST 354 WALL PANELS 50 (MOTION CLOSED)

Practical sound absorption coefficient according to ISO 11654 (X,w =1,0 absorption class: A