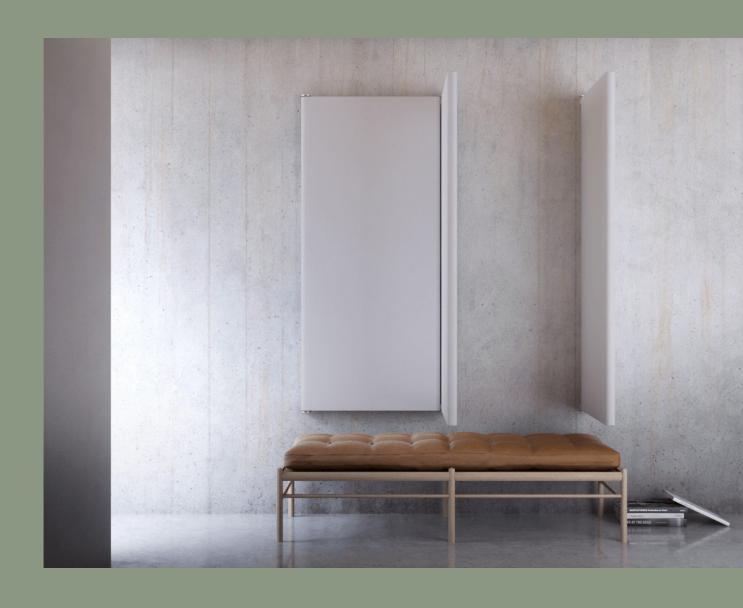

### **SPECIFICATIONS**

The cover has elastics sewn on, ensuring a constant tightening of the fabric.

Cover is detachable and can be dry-cleaned.

Possibility for printed as well as plain textiles.

Visible frame of extruded aluminium.

Acoustic core of stone wool/mineral wool made from natural minerals.

Thickness: 54 mm.

In addition to standard dimensions we also supply special dimensions.

### **ACCESSORIES**

Wall bracket article no. 5010

Wall bracket article no. 5010

Wall bracket article no. 5010