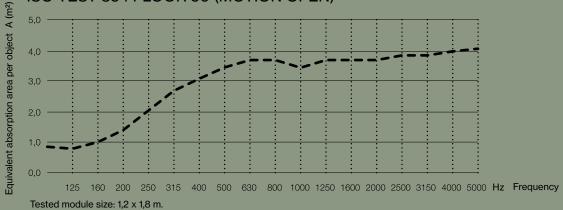

# WALL PANEL 50 MOTION



KURAGE

## WALL PANEL 50 MOTION



### **SPECIFICATIONS**



The cover has elastics sewn on, ensuring a constant tightening of the fabric.

Cover is detachable and can be dry-cleaned.

Possibility for printed as well as plain textiles.

Visible frame of extruded aluminium.

Acoustic core of stone wool/mineral wool made from natural minerals.

Thickness: 54 mm.

In addition to standard dimensions we also supply special dimensions.



### WALL PANEL 50 MOTION

### **ACOUSTIC PROPERTIES**

#### ISO TEST 354 WALL PANELS 50 (MOTION CLOSED)



Practical sound absorption coefficient according to ISO 11654 (X,w =1,0 absorption class: A

#### ISO TEST 354 FLOOR 50 (MOTION OPEN)



KURAGE www.kurage.com

## WALL PANEL 50 MOTION

### **ACCESSORIES**



Wall bracket article no. 5010



Wall bracket article no. 5010



Wall bracket article no. 5010