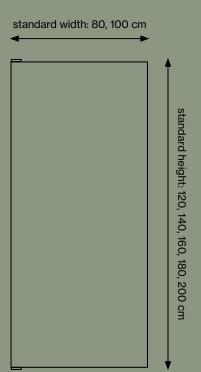

Acoustic core of stone wool/mineral wool made from natural minerals.

Thickness: 54 mm.

In addition to standard dimensions we also supply special dimensions.