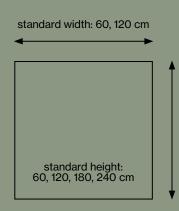

Acoustic core of stone wool/mineral wool made from natural minerals.

Thickness: 61 mm.

In addition to standard dimensions we also supply special dimensions.