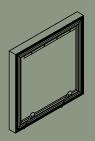

#### **SPECIFICATIONS**

The cover has elastics sewn on, ensuring a constant tightening of the fabric.

Cover is detachable and can be dry-cleaned.

Possibility for printed as well as plain textiles.

Frame of extruded aluminium is concealed under the fabric.

Acoustic core of stone wool/mineral wool made from natural minerals.

Thickness: 61 mm.

In addition to standard dimensions we also supply special dimensions.