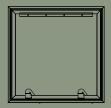

#### **SPECIFICATIONS**

The cover has elastics sewn on, ensuring a constant tightening of the fabric.

Cover is detachable and can be dry-cleaned.

Possibility for printed as well as plain textiles.

Frame of extruded aluminium is concealed under the fabric.

Acoustic core of stone wool/mineral wool made from natural minerals.

Thickness: 61 mm.

In addition to standard dimensions we also supply special dimensions.