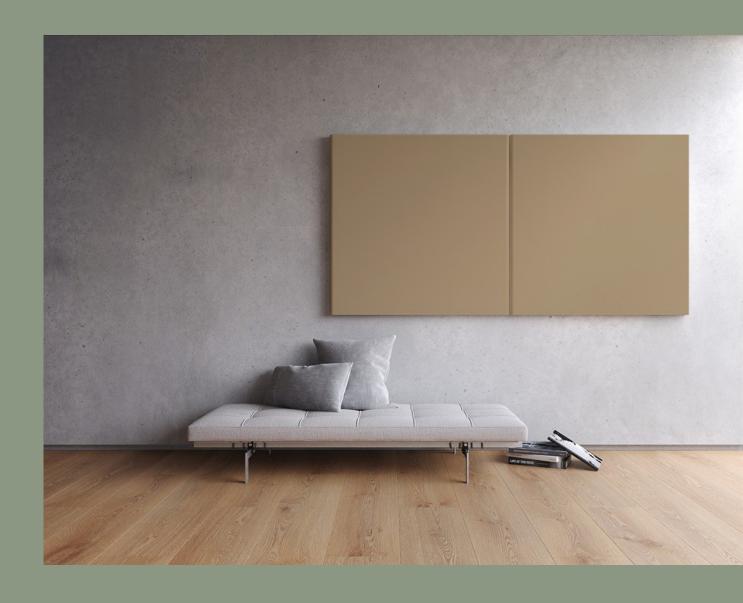

#### **SPECIFICATIONS**

The cover has elastics sewn on, ensuring a constant tightening of the fabric.

Cover is detachable and can be dry-cleaned.

Possibility for printed as well as plain textiles.

Frame of extruded aluminium is concealed under the fabric.

Acoustic core of stone wool/mineral wool made from natural minerals.

Thickness: 61 mm.

In addition to standard dimensions we also supply special dimensions.