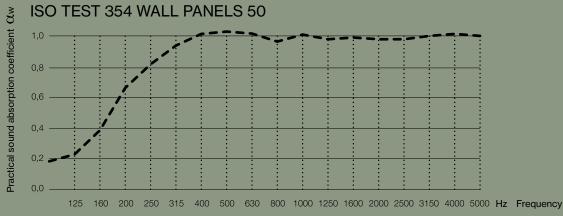

#### **ACOUSTIC PROPERTIES**

Practical sound absorption coefficient according to ISO 11654  $\,\mathrm{C\!C}$  w =1,0 absorption class: A