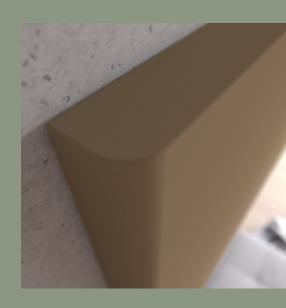

#### **SPECIFICATIONS**

The cover has elastics sewn on, ensuring a constant tightening of the fabric.

Cover is detachable and can be dry-cleaned.

Possibility for printed as well as plain textiles.

Frame of extruded aluminium is concealed under the fabric.

Acoustic core of stone wool/mineral wool made from natural minerals.

Thickness: 61 mm.

In addition to standard dimensions we also supply special dimensions.