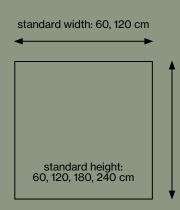

Acoustic core of stone wool/mineral wool made from natural minerals.

Thickness: 61 mm.

In addition to standard dimensions we also supply special dimensions.