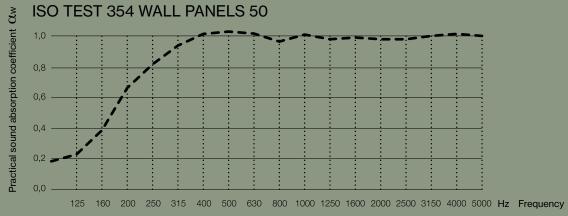

#### **ACOUSTIC PROPERTIES**

Practical sound absorption coefficient according to ISO 11654  $\,\mathrm{C\!C}$  w =1,0 absorption class: A