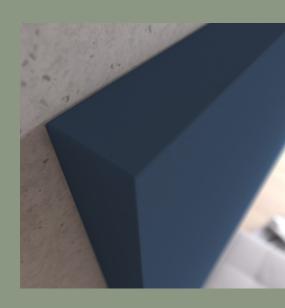

#### **SPECIFICATIONS**

The cover has elastics sewn on, ensuring a constant tightening of the fabric.

Cover is detachable and can be dry-cleaned.

Possibility for printed as well as plain textiles.

Frame of extruded aluminium is concealed under the fabric.

Acoustic core of stone wool/mineral wool made from natural minerals.

Thickness: 61 mm.

In addition to standard dimensions we also supply special dimensions.