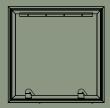

#### **SPECIFICATIONS**

The cover has elastics sewn on, ensuring a constant tightening of the fabric.

Cover is detachable and can be dry-cleaned.

Possibility for printed as well as plain textiles.

Frame of extruded aluminium is concealed under the fabric.

Acoustic core of stone wool/mineral wool made from natural minerals.

Thickness: 61 mm.

In addition to standard dimensions we also supply special dimensions.