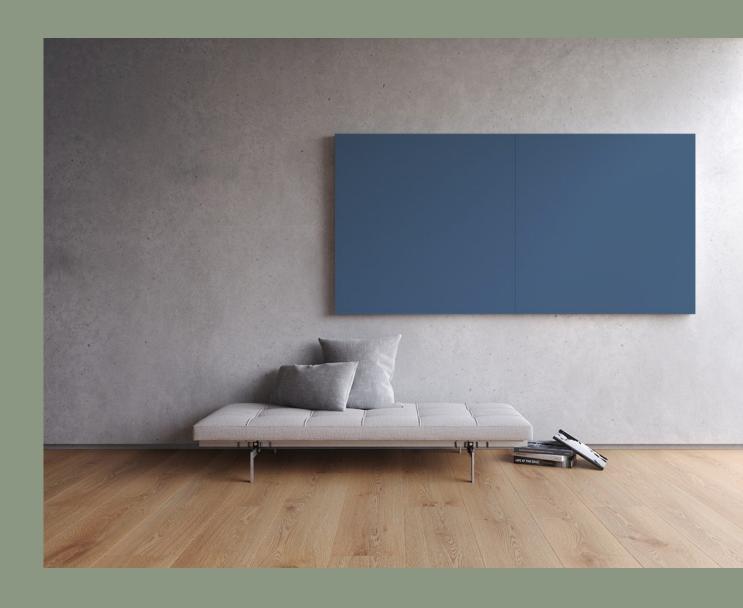

#### **SPECIFICATIONS**

The cover has elastics sewn on, ensuring a constant tightening of the fabric.

Cover is detachable and can be dry-cleaned.

Possibility for printed as well as plain textiles.

Frame of extruded aluminium is concealed under the fabric.

Acoustic core of stone wool/mineral wool made from natural minerals.

Thickness: 61 mm.

In addition to standard dimensions we also supply special dimensions.