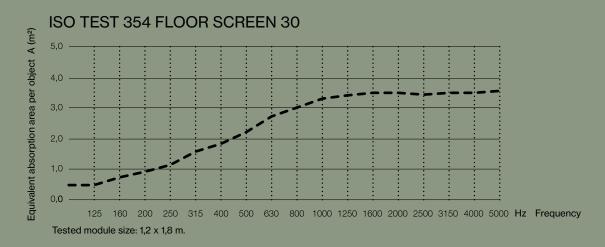

KURAGE



#### **SPECIFICATIONS**

Booths are supplied in three combination possibilities, all with a height of 140-155 cm.

The cover has elastics sewn on, ensuring a constant tightening of the fabric.

Cover is detachable and can be dry-cleaned.

Possibility for printed as well as plain textiles.

Visible frame of extruded aluminium.

Acoustic core of stone wool/mineral wool made from natural minerals.

Thickness: 27 mm.

In addition to standard dimensions we also supply special dimensions.

### **COMBINATIONS**



Height: 140-155 cm

Width: 140, 160, 180, 200 cm

Type B



Type C

#### **ACOUSTIC PROPERTIES**



KURAGE

### **ACCESSORIES**