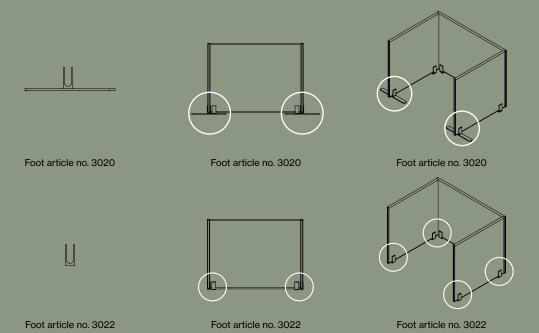

KURAGE



#### **SPECIFICATIONS**

Booths are supplied in three combination possibilities, all with a height of 140-155 cm.

The cover has elastics sewn on, ensuring a constant tightening of the fabric.

Cover is detachable and can be dry-cleaned.

Possibility for printed as well as plain textiles.

Visible frame of extruded aluminium.

Acoustic core of stone wool/mineral wool made from natural minerals.

Thickness: 27 mm.

In addition to standard dimensions we also supply special dimensions.

### **COMBINATIONS**



Height: 140-155 cm

Width: 140, 160, 180, 200 cm

Type B



Type C

#### **ACOUSTIC PROPERTIES**



KURAGE

### **ACCESSORIES**