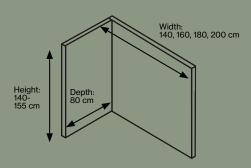

#### **SPECIFICATIONS**

Booths are supplied in three combination possibilities, all with a height of 140-155 cm.

The cover has elastics sewn on, ensuring a constant tightening of the fabric.

Cover is detachable and can be dry-cleaned.

### **COMBINATIONS**

Height: 140-155 cm

Width: 140, 160, 180, 200 cm

Type B

Type C