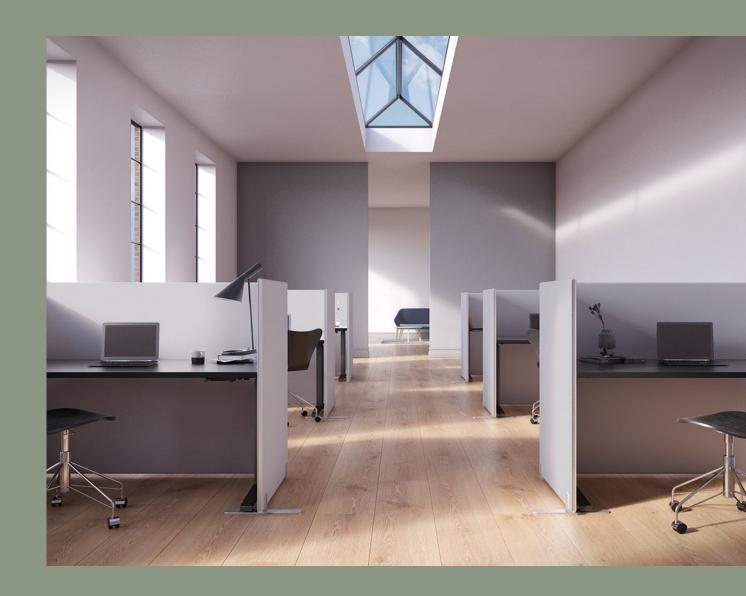

#### **SPECIFICATIONS**

Booths are supplied in three combination possibilities, all with a height of 140-155 cm.

The cover has elastics sewn on, ensuring a constant tightening of the fabric.

Cover is detachable and can be dry-cleaned.

Possibility for printed as well as plain textiles.

Visible frame of extruded aluminium.

Acoustic core of stone wool/mineral wool made from natural minerals.

Thickness: 27 mm.

In addition to standard dimensions we also supply special dimensions.