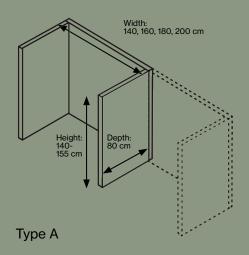

#### **SPECIFICATIONS**

Booths are supplied in three combination possibilities, all with a height of 140-155 cm.

The cover has elastics sewn on, ensuring a constant tightening of the fabric.

Cover is detachable and can be dry-cleaned.

### **COMBINATIONS**

Height: 140-155 cm

Width: 140, 160, 180, 200 cm

Type B

Type C