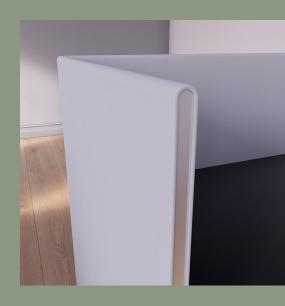

Possibility for printed as well as plain textiles.

Visible frame of extruded aluminium.

Acoustic core of stone wool/mineral wool made from natural minerals.

Thickness: 27 mm.

In addition to standard dimensions we also supply special dimensions.