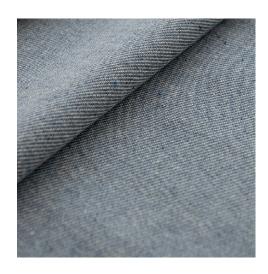

## **BLUE COLLECTION**

Article number: 22210

Composition:

SKINNY Recycled Jeans 22210-1:

98% Cotton/2% Other fibers (72% Post-Consumer Recycled Cotton)

BOOTCUT Recycled Jeans 22210-2:

71% rCotton/26% Cotton/1% hemp/2% Other fibers (68% Post-Consumer Recycled Cotton)