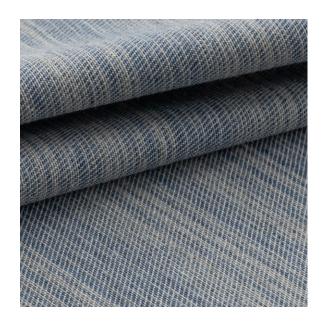

## **BLUE COLLECTION**

Article number: 22210

Composition:

SKINNY Recycled Jeans 22210-1:

98% Cotton/2% Other fibers (72% Post-Consumer Recycled Cotton)

BOOTCUT Recycled Jeans 22210-2:

71% rCotton/26% Cotton/1% hemp/2% Other fibers (68% Post-Consumer Recycled Cotton)