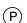

## KURAGE

FLARED Recycled Jeans 22210-3

FLARED Recycled Jeans 22210-3:

63% rCotton/25% Cotton/11% hemp/1% Other fibers (64% Post-Consumer Recycled Cotton)

BAGGY Recycled Jeans 22210-4:

67% rCotton/26% Cotton/6% hemp/1% Other fibers (68% Post-Consumer Recycled Cotton)