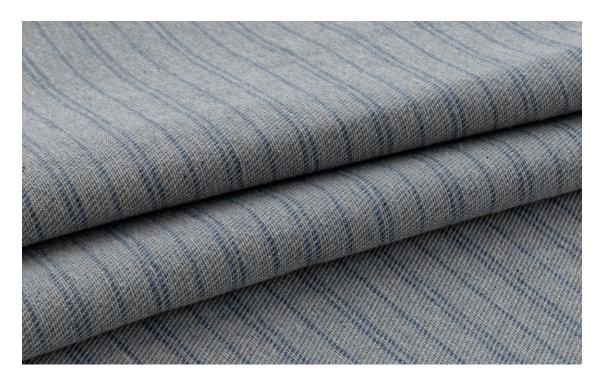

## KURAGE

FLARED Recycled Jeans 22210-3

FLARED Recycled Jeans 22210-3:

63% rCotton/25% Cotton/11% hemp/1% Other fibers (64% Post-Consumer Recycled Cotton)

BAGGY Recycled Jeans 22210-4:

67% rCotton/26% Cotton/6% hemp/1% Other fibers (68% Post-Consumer Recycled Cotton)